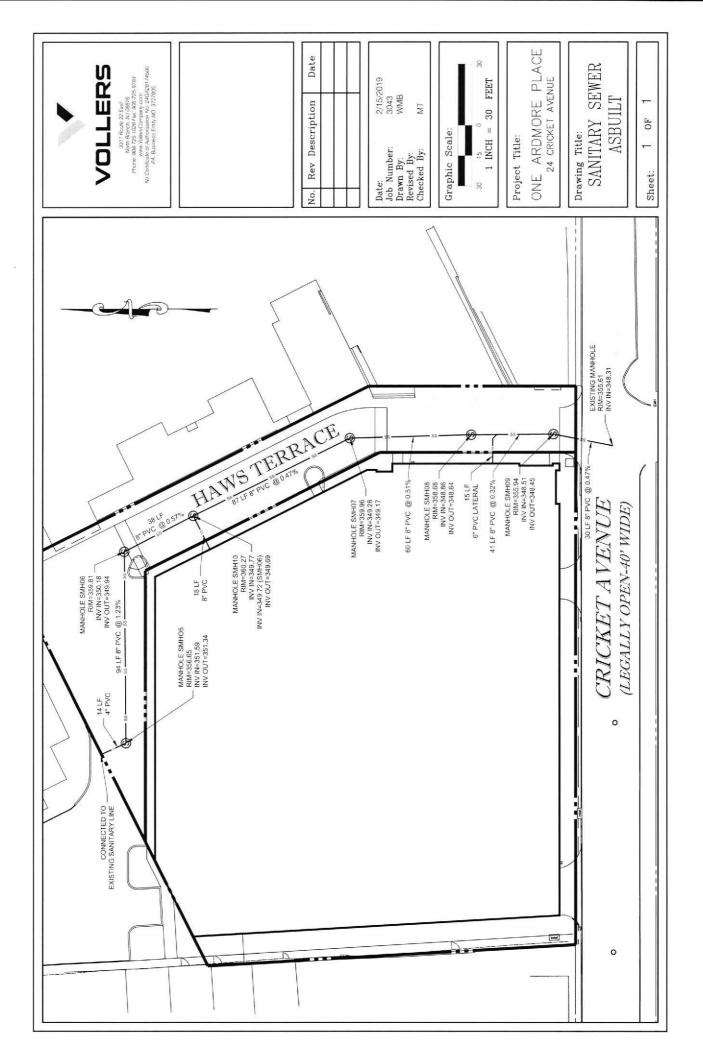

WHEREAS, Grantor, pursuant to a permit issued by the Department of Public Works of Lower Merion Township ("Township") has heretofore constructed at its sole cost a sanitary sewer main extension ("Sewer Main") in the public right-of-way of Haws Terrace as set forth on the plan attached hereto as Exhibit "A" consisting of approximately 350 linear feet of 8" PVC pipe together with six manholes; and

# EXHIBIT "A"