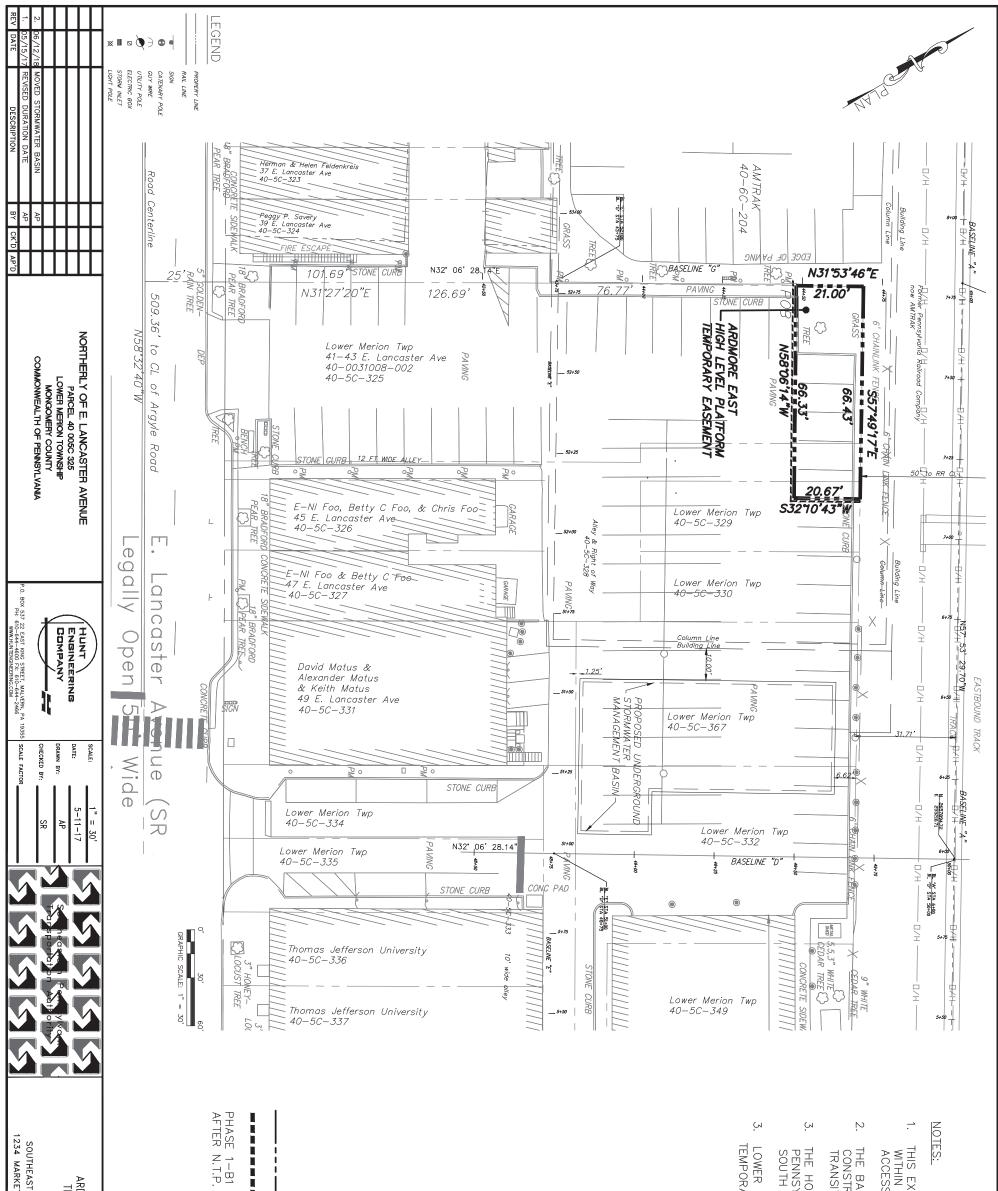

| REV |                                                                    | THORNDALE LINE<br>DMORE EAST HIGH LEVEL PLATFORM<br>ARDMORE TRANSIT CENTER<br>FOR<br>FOR<br>TERN PENNSYLVANIA TRANSPORTATION AUTHORITY<br>ET STREET, 13TH FLOOR, PHILADELPHIA, PA 19107 |
|-----|--------------------------------------------------------------------|-----------------------------------------------------------------------------------------------------------------------------------------------------------------------------------------|
|     |                                                                    |                                                                                                                                                                                         |
|     | EASEMENT<br>8 MONTHS                                               | <ul> <li>EXTENT OF TEMPORARY CONSTRUCTION</li> <li>CONSTRUCTION BARRIER</li> <li>DURATION = +/-20 MONTHS TO BEGIN +/-</li> </ul>                                                        |
|     | Township West Parking Lot - Hig<br>Level Platform Temporary Easeme |                                                                                                                                                                                         |

THIS EXHIBIT PLAN IS PREPARED TO SHOW A TEMPORARY EASEMENT WITHIN THE PROPERTY OF THE LOWER MERION TOWNSHIP FOR ACCESS TO THE PHASE 1 CONSTRUCTION STAGING AREA. THE BASIS OF BEARINGS ON THIS PLAN IS TAKEN FROM CONSTRUCTION PLANS PREPARED BY SEPTA FOR THE ARDMORE TRANSIT CENTER, DATED MARCH OF 2016.

THE HORIZONTAL DATUM FOR THIS PLAN IS BASED ON THE PENNSYLVANIA STATE PLANE COORDINATE SYSTEM, NAD83, SOUTH ZONE.

MERION TWP PHASE 1B ARY EASEMENT AREA = 1,383 S.F. +/-

| ET STREET, 13TH FLOOR, PHILADELPHIA, PA 19107 | E LINE<br>EASEMENT EXHIBIT PLAN<br>SIT CENTER | ESS TE DURATION = +/- 8 MONTHS TO BEGIN<br>HIS AFTER N.T.P.<br>EXTENT OF TEMPORARY CONSTRUCTION EASEMENT<br>CONSTRUCTION BARRIER | MERION TWP PHASE 1<br>NARY SHARED ACCESS EASEMENT AREA = 669 S.F. + | DRIZONTAL DATUM FOR THIS PLAN IS BASED ON THE SYLVANIA STATE PLANE COORDINATE SYSTEM, NAD83, I ZONE. | ASIS OF BEARINGS ON THIS PLAN IS TAKEN FROM<br>RUCTION PLANS PREPARED BY SEPTA FOR THE ARDMORE<br>IT CENTER, DATED MARCH OF 2016. | XHIBIT PLAN IS PREPARED TO SHOW A TEMPORARY E.<br>E REAR OF 45 AND 47 AND A POTRION OF 43 E. LA<br>O SERVE AS ACCESS DURING CONSTRUCTION TO 45,<br>LANCASTER AVENUE. |  |
|-----------------------------------------------|-----------------------------------------------|----------------------------------------------------------------------------------------------------------------------------------|---------------------------------------------------------------------|------------------------------------------------------------------------------------------------------|-----------------------------------------------------------------------------------------------------------------------------------|----------------------------------------------------------------------------------------------------------------------------------------------------------------------|--|
| JMBER REV                                     | R NUUMBER                                     | 10' Wide Shared Access Easement - Temporary Parking Plan                                                                         | ·                                                                   |                                                                                                      | IORE                                                                                                                              | EASEMENT<br>LANCASTER<br>, 47 AND                                                                                                                                    |  |