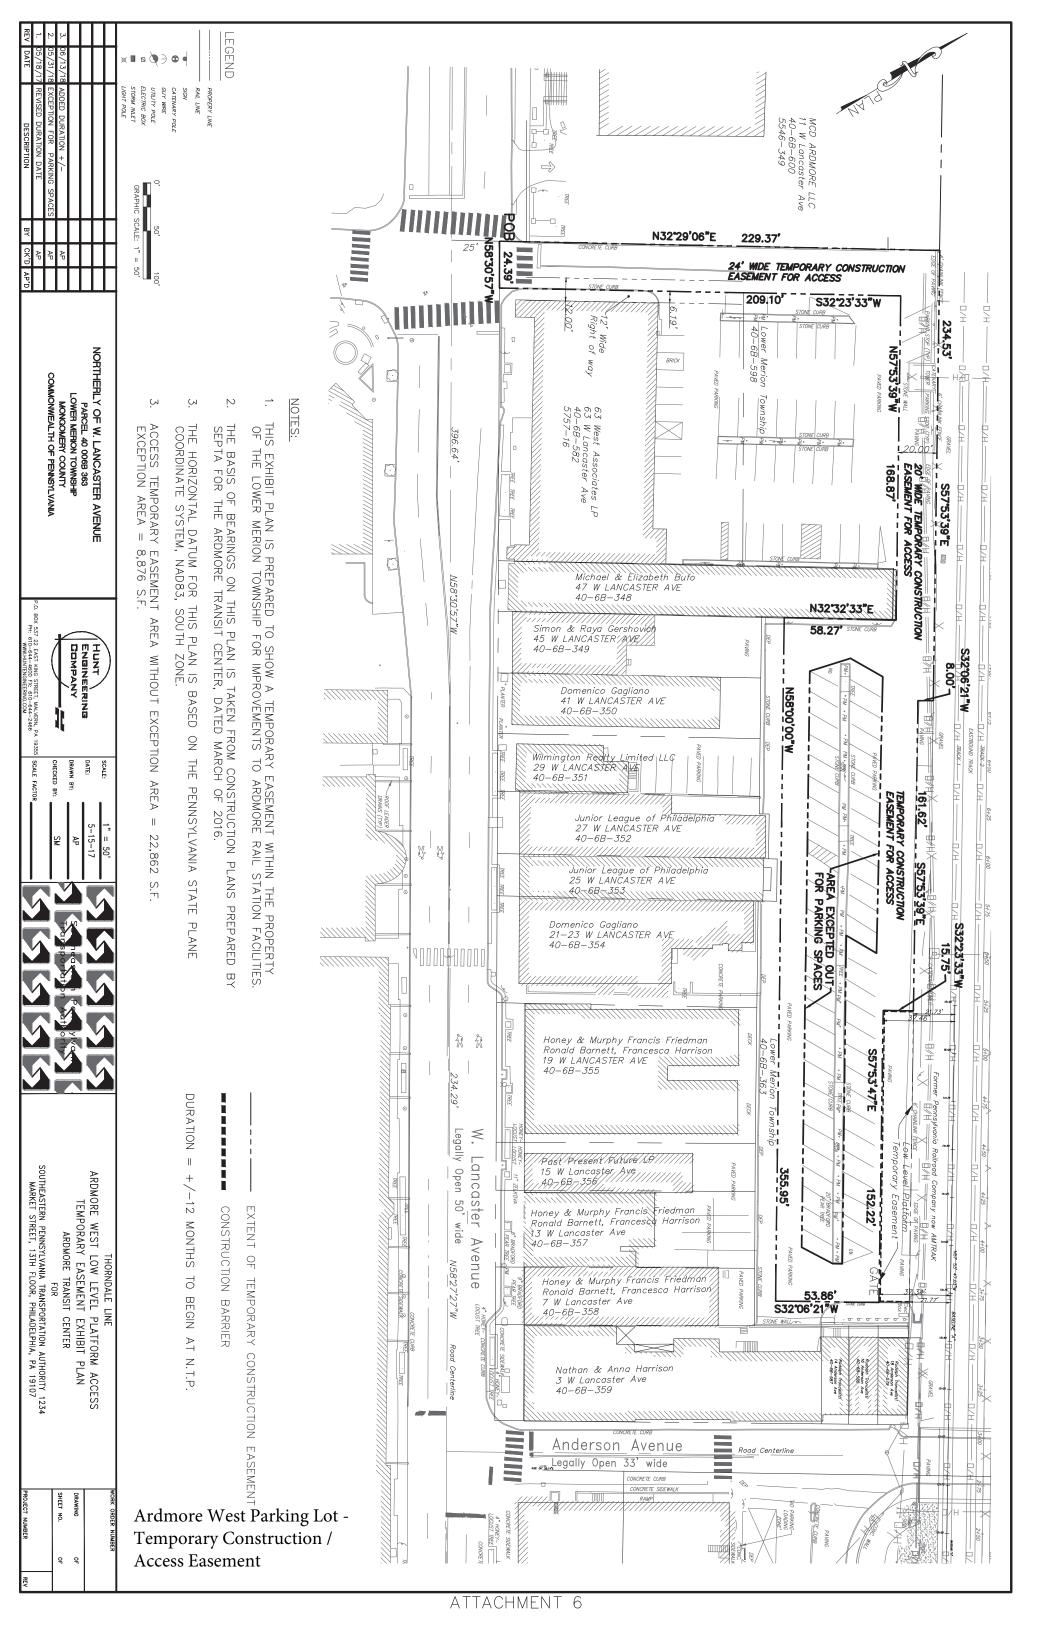

THIS EXHIBIT PLAN IS PREPARED TO SHOW A TEMPORARY EASEMENT WITHIN THE PROPERTY OF THE LOWER MERION TOWNSHIP FOR ACCESS TO THE PHASE 1 CONSTRUCTION STAGING AREA. THE BASIS OF BEARINGS ON THIS PLAN IS TAKEN FROM CONSTRUCTION PLANS PREPARED BY SEPTA FOR THE ARDMORE TRANSIT CENTER, DATED MARCH OF 2016.

THE HORIZONTAL DATUM FOR THIS PLAN IS BASED ON THE PENNSYLVANIA STATE PLANE COORDINATE SYSTEM, NAD83, SOUTH ZONE.

MERION TWP PHASE 1B ARY EASEMENT AREA = 1,383 S.F. +/-

| ET STREET, 13TH FLOOR, PHILADELPHIA, PA 19107 | E LINE<br>EASEMENT EXHIBIT PLAN<br>SIT CENTER | ESS TE DURATION = +/- 8 MONTHS TO BEGIN<br>HIS AFTER N.T.P.<br>EXTENT OF TEMPORARY CONSTRUCTION EASEMENT<br>CONSTRUCTION BARRIER | MERION TWP PHASE 1<br>NARY SHARED ACCESS EASEMENT AREA = 669 S.F. + | DRIZONTAL DATUM FOR THIS PLAN IS BASED ON THE SYLVANIA STATE PLANE COORDINATE SYSTEM, NAD83, I ZONE. | ASIS OF BEARINGS ON THIS PLAN IS TAKEN FROM<br>RUCTION PLANS PREPARED BY SEPTA FOR THE ARDMORE<br>IT CENTER, DATED MARCH OF 2016. | XHIBIT PLAN IS PREPARED TO SHOW A TEMPORARY E.<br>E REAR OF 45 AND 47 AND A POTRION OF 43 E. LA<br>O SERVE AS ACCESS DURING CONSTRUCTION TO 45,<br>LANCASTER AVENUE. |  |
|-----------------------------------------------|-----------------------------------------------|----------------------------------------------------------------------------------------------------------------------------------|---------------------------------------------------------------------|------------------------------------------------------------------------------------------------------|-----------------------------------------------------------------------------------------------------------------------------------|----------------------------------------------------------------------------------------------------------------------------------------------------------------------|--|
| JMBER REV                                     | R NUUMBER                                     | 10' Wide Shared Access Easement - Temporary Parking Plan                                                                         | ·                                                                   |                                                                                                      | IORE                                                                                                                              | EASEMENT<br>LANCASTER<br>, 47 AND                                                                                                                                    |  |