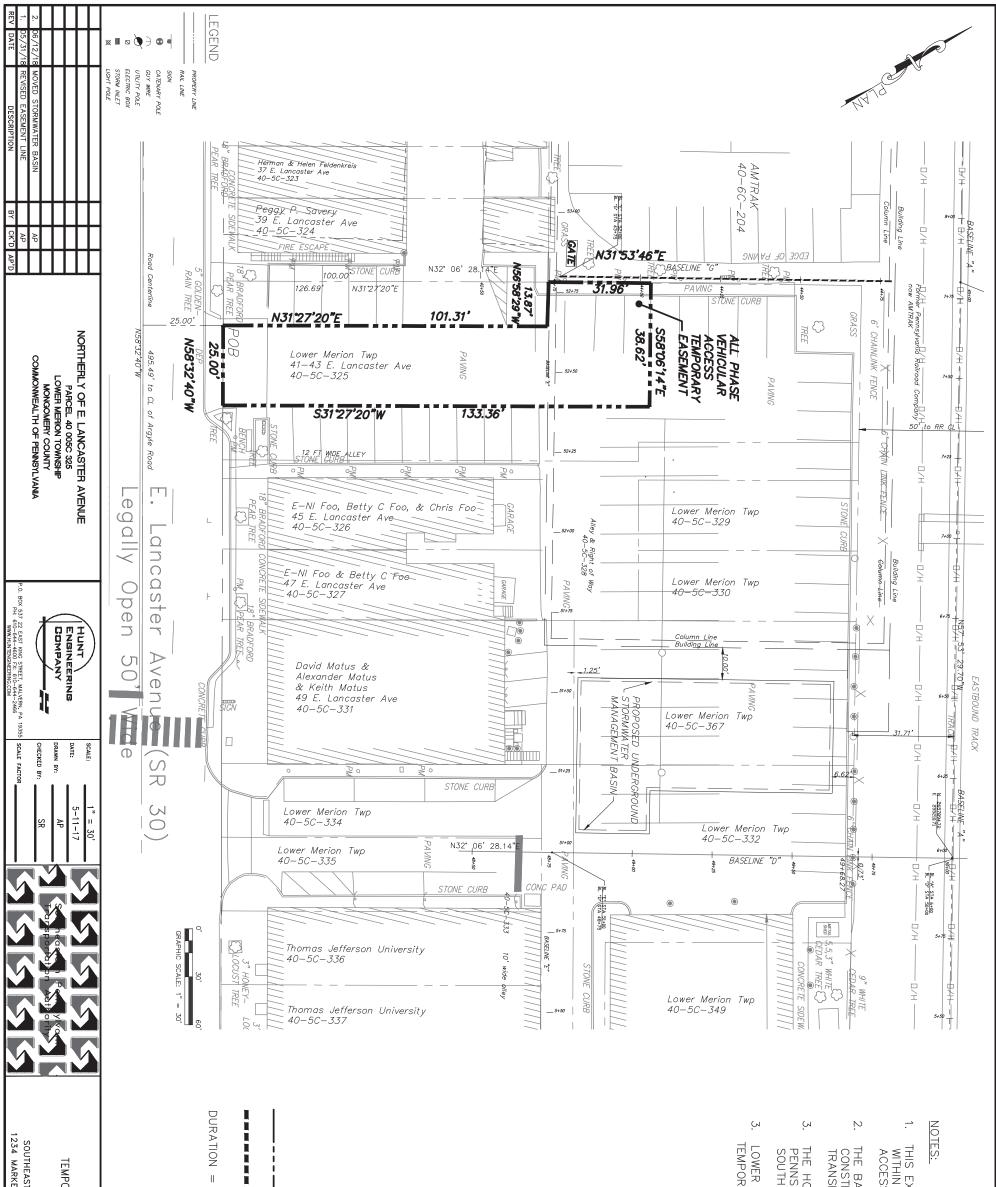

SEPTA and Township West Parking Lot - Existing Conditions

| EXTENT OF TEMPORARY CONSTRUCTION EASEMENT<br>CONSTRUCTION BARRIER<br>+/-30 MONTHS TO BEGIN AT N.T.P.<br>THORNDALE LINE<br>ALL PHASE FULL DURATION<br>ARDMORE TRANSIT CENTER<br>FOR<br>TERN PENNSYLVANIA TRANSPORTATION AUTHORITY<br>ET STREET, 13TH FLOOR, PHILADELPHIA, PA 19107 | Township West Parking Lot -<br>Construction Vehicle Access Easement | MERION TWP ALL PHASE<br>RARY EASEMENT AREA = 3,778 S.F. +/- | XHIBIT PLAN IS PREPARED TO SHOW A TEMPORARY EASEMENT<br>I THE PROPERTY OF THE LOWER MERION TOWNSHIP FOR<br>SS TO THE PHASE 1 CONSTRUCTION STAGING AREA.<br>ASIS OF BEARINGS ON THIS PLAN IS TAKEN FROM<br>IRUCTION PLANS PREPARED BY SEPTA FOR THE ARDMORE<br>SIT CENTER, DATED MARCH OF 2016.<br>ORIZONTAL DATUM FOR THIS PLAN IS BASED ON THE<br>SYLVANIA STATE PLANE COORDINATE SYSTEM, NAD83,<br>I ZONE. |  |
|-----------------------------------------------------------------------------------------------------------------------------------------------------------------------------------------------------------------------------------------------------------------------------------|---------------------------------------------------------------------|-------------------------------------------------------------|--------------------------------------------------------------------------------------------------------------------------------------------------------------------------------------------------------------------------------------------------------------------------------------------------------------------------------------------------------------------------------------------------------------|--|
|                                                                                                                                                                                                                                                                                   | ATTACHMENT 8                                                        |                                                             |                                                                                                                                                                                                                                                                                                                                                                                                              |  |

THIS EXHIBIT PLAN IS PREPARED TO SHOW A TEMPORARY EASEMENT WITHIN THE PROPERTY OF THE LOWER MERION TOWNSHIP FOR ACCESS TO THE PHASE 1 CONSTRUCTION STAGING AREA. THE BASIS OF BEARINGS ON THIS PLAN IS TAKEN FROM CONSTRUCTION PLANS PREPARED BY SEPTA FOR THE ARDMORE TRANSIT CENTER, DATED MARCH OF 2016.