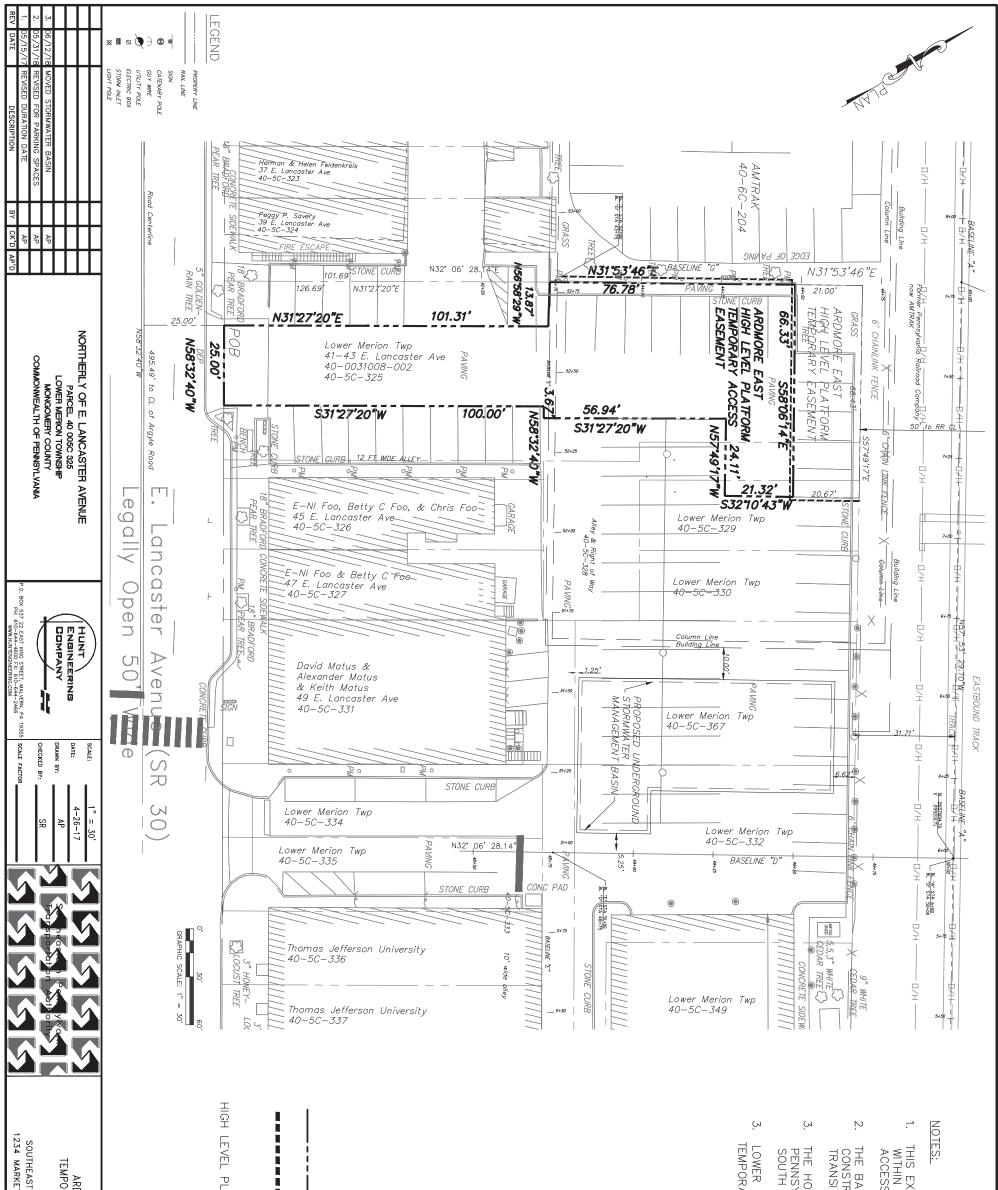

| REV | CT NUMBER                                                             | ET STREET, 13TH FLOOR, PHILADELPHIA, PA 19107                                                                                           |
|-----|-----------------------------------------------------------------------|-----------------------------------------------------------------------------------------------------------------------------------------|
|     | T NO. OF                                                              | Y ACCESS EASEMENT EXHIBIT<br>ARDMORE TRANSIT CENTER<br>FOR FOR                                                                          |
|     | ORDER NUMBER                                                          | THORNDALE LINE<br>EAST HIGH LEVEL PLATFOR                                                                                               |
|     | ) BEGIN<br>TER N.T.P.                                                 | LATFORM ACCESS DURATION = +/-20 MONTHS TO<br>+/- 8 MONTHS AF                                                                            |
|     | ASEMENT                                                               | EXTENT OF TEMPORARY CONSTRUCTION EASE<br>CONSTRUCTION BARRIER                                                                           |
|     | Township West Parking Lot - High<br>Level Platform Temporary Easement |                                                                                                                                         |
|     |                                                                       | MERION TWP PHASE 1B<br>ARY EASEMENT AREA = 6,303 S.F. +/-                                                                               |
|     | 33,<br>1E                                                             | DRIZONTAL DATUM FOR THIS PLAN IS BASED ON THE SYLVANIA STATE PLANE COORDINATE SYSTEM, NAD83, ZONE.                                      |
|     | M<br>ARDMORE                                                          | ASIS OF BEARINGS ON THIS PLAN IS TAKEN FROM<br>RUCTION PLANS PREPARED BY SEPTA FOR THE AR<br>IT CENTER, DATED MARCH OF 2016.            |
|     | , EASEMENT<br>FOR                                                     | XHIBIT PLAN IS PREPARED TO SHOW A TEMPORARY<br>THE PROPERTY OF THE LOWER MERION TOWNSHIP<br>S TO THE PHASE 1 CONSTRUCTION STAGING AREA. |

THIS EXHIBIT PLAN IS PREPARED TO SHOW A TEMPORARY EASEMENT WITHIN THE PROPERTY OF THE LOWER MERION TOWNSHIP FOR ACCESS TO THE PHASE 1 CONSTRUCTION STAGING AREA. THE BASIS OF BEARINGS ON THIS PLAN IS TAKEN FROM CONSTRUCTION PLANS PREPARED BY SEPTA FOR THE ARDMORE TRANSIT CENTER, DATED MARCH OF 2016.

THE HORIZONTAL DATUM FOR THIS PLAN IS BASED ON THE PENNSYLVANIA STATE PLANE COORDINATE SYSTEM, NAD83, SOUTH ZONE.

MERION TWP PHASE 1B ARY EASEMENT AREA = 1,383 S.F. +/-

| ET STREET, 13TH FLOOR, PHILADELPHIA, PA 19107 | E LINE<br>EASEMENT EXHIBIT PLAN<br>SIT CENTER | ESS TE DURATION = +/- 8 MONTHS TO BEGIN<br>HIS AFTER N.T.P.<br>EXTENT OF TEMPORARY CONSTRUCTION EASEMENT<br>CONSTRUCTION BARRIER | MERION TWP PHASE 1<br>NARY SHARED ACCESS EASEMENT AREA = 669 S.F. + | DRIZONTAL DATUM FOR THIS PLAN IS BASED ON THE SYLVANIA STATE PLANE COORDINATE SYSTEM, NAD83, I ZONE. | ASIS OF BEARINGS ON THIS PLAN IS TAKEN FROM<br>RUCTION PLANS PREPARED BY SEPTA FOR THE ARDMORE<br>IT CENTER, DATED MARCH OF 2016. | XHIBIT PLAN IS PREPARED TO SHOW A TEMPORARY E.<br>E REAR OF 45 AND 47 AND A POTRION OF 43 E. LA<br>O SERVE AS ACCESS DURING CONSTRUCTION TO 45,<br>LANCASTER AVENUE. |  |
|-----------------------------------------------|-----------------------------------------------|----------------------------------------------------------------------------------------------------------------------------------|---------------------------------------------------------------------|------------------------------------------------------------------------------------------------------|-----------------------------------------------------------------------------------------------------------------------------------|----------------------------------------------------------------------------------------------------------------------------------------------------------------------|--|
| JMBER REV                                     | R NUUMBER                                     | 10' Wide Shared Access Easement - Temporary Parking Plan                                                                         | ·                                                                   |                                                                                                      | IORE                                                                                                                              | EASEMENT<br>LANCASTER<br>, 47 AND                                                                                                                                    |  |