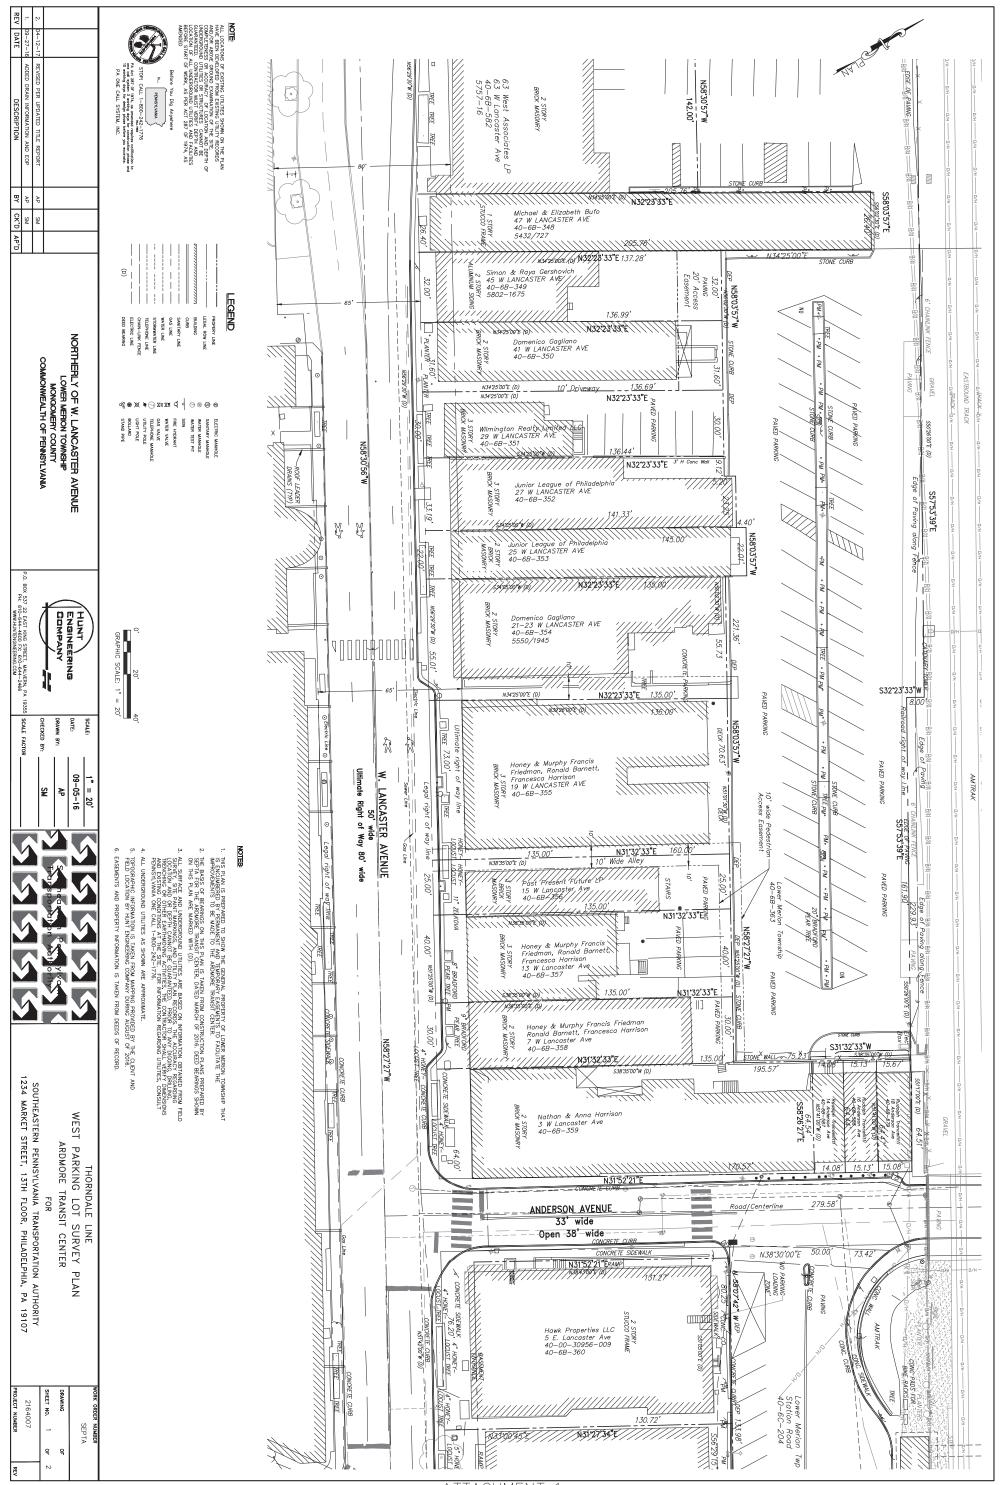

Ardmore West Parking Lot - Existing Conditions



| REET, 13TH FLOOR, PHILADELPHI/ | UTHORITY | RE TRANSIT CENTER    | LEVEL PLATFORM | THORNDALE LINE  | 30' 60' | TION = $+/-$ 12 MONTHS TO BEGIN AT N.T.P. | EXTENT OF TEMPORARY CONSTRUCTI |                                        | TEMPORARY EASEMENT AREA = 2,396 S.F. +/- | NZONTAL DATUM FOR THIS PLAN IS BASED ON THE LVANIA STATE PLANE COORDINATE SYSTEM, NAD83, ZONE. | IS OF BEARINGS ON THIS PLAN IS TAKEN FROM<br>UCTION PLANS PREPARED BY SEPTA FOR THE ARDMORE<br>CENTER, DATED MARCH OF 2016. | HBIT PLAN IS PREPARED TO SHOW A TEMPORARY<br>THE PROPERTY OF THE LOWER MERION TOWNSHIP<br>IMENTS TO ARDMORE RAIL STATION FACILITIES. |
|--------------------------------|----------|----------------------|----------------|-----------------|---------|--