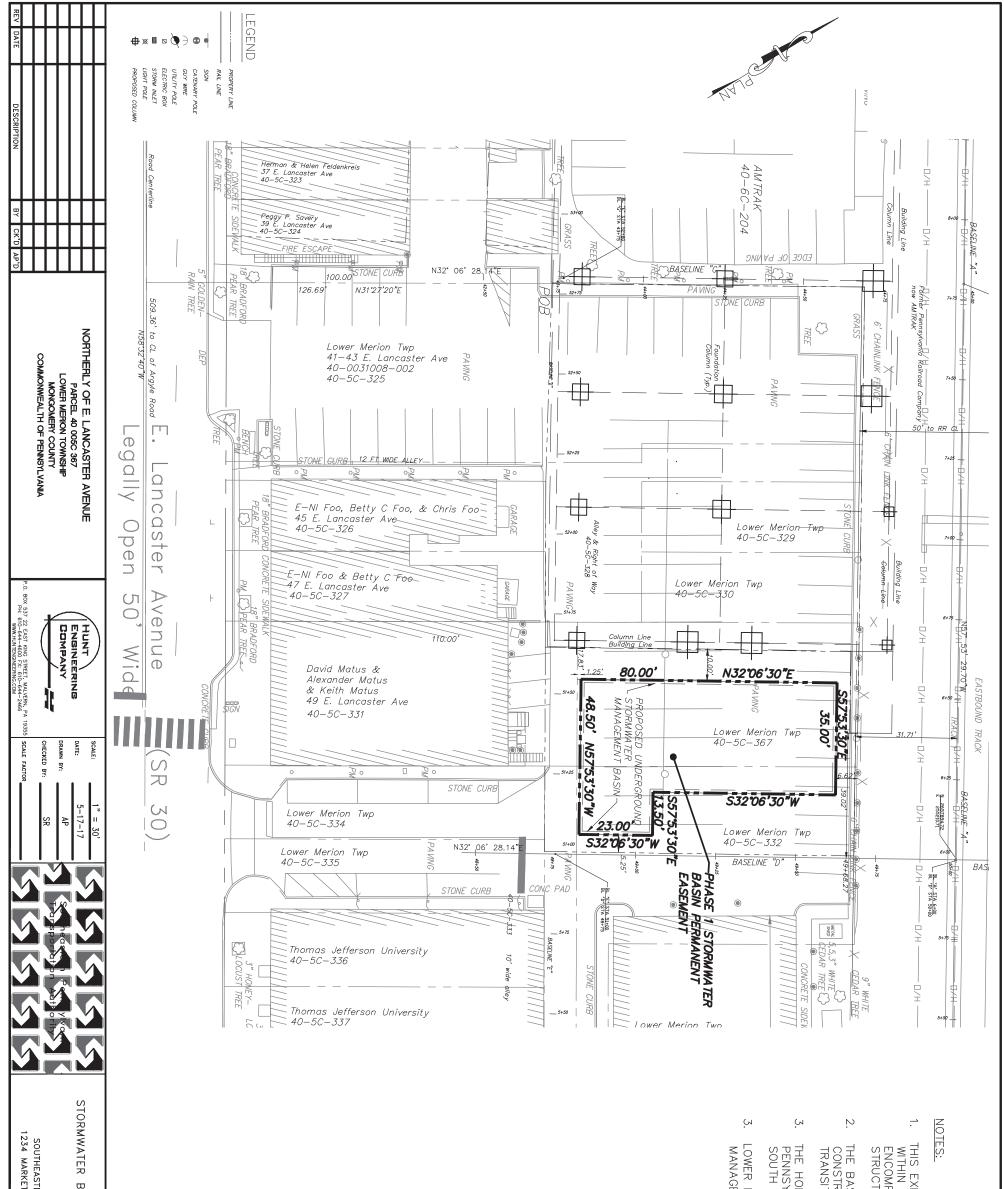

| ET STREET, 13TH FLOOR, PHILADELPHIA, PA 19107 | FOR<br>FOR DENNSYLVANIA TRANSPORTATION ALITHORITY             | ARDMORE TRANSIT CENTER | THORNDALE LINE<br>BASIN PERMANENT EASEMENT EXHIBIT PLAN | 0' 30' 60'<br>GRAPHIC SCALE: 1" = 30'             |
|-----------------------------------------------|---------------------------------------------------------------|------------------------|---------------------------------------------------------|---------------------------------------------------|
| PROJECT NUMBER                                | SHEET NO.                                                     | DRAWING                | WORK ORDER NUMB                                         |                                                   |
| REV                                           | <u>କ</u>                                                      | OF                     | ER                                                      |                                                   |
|                                               | STREET, 13TH FLOOR, PHILADELPHIA, PA 19107 PROJECT NUMBER REV | SHEET NO. OF           | DRAWING OF<br>SHEET NO. OF<br>PROJECT NUMBER            | PLAN DRAWING OF<br>SHEET NO. OF<br>PROJECT NUMBER |

THIS EXHIBIT PLAN IS PREPARED TO SHOW A PERMANENT EASEMENT WITHIN THE PROPERTY OF THE LOWER MERION TOWNSHIP TO ENCOMPASS AN UNDERGROUND STORMWATER MANAGEMENT BASIN STRUCTURE.

THE BASIS OF BEARINGS ON THIS PLAN IS TAKEN FROM CONSTRUCTION PLANS PREPARED BY SEPTA FOR THE ARDMORE TRANSIT CENTER, DATED MARCH OF 2016.

THE HORIZONTAL DATUM FOR THIS PLAN IS BASED ON THE PENNSYLVANIA STATE PLANE COORDINATE SYSTEM, NAD83, SOUTH ZONE.

LOWER MERION TWP PHASE 1 UNDERGROUND STORMWATER MANAGEMENT BASIN AREA PE = 3,110.5 S.F. +/-

Township West Parking Lot -Stormwater Basin Easement

REV