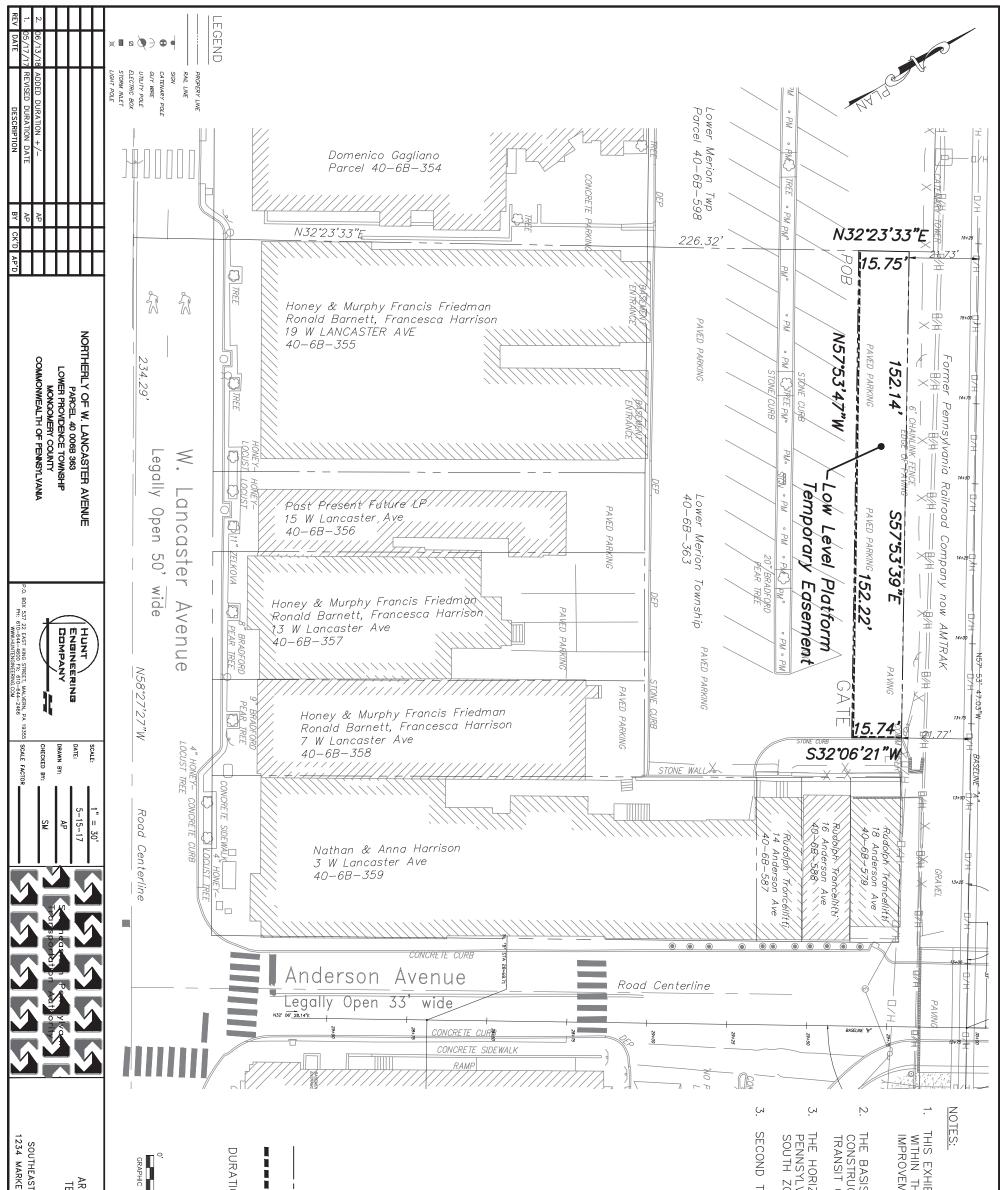

THIS EXHIBIT PLAN IS PREPARED TO SHOW A TEMPORARY EASEMENT WITHIN THE PROPERTY OF THE LOWER MERION TOWNSHIP FOR ACCESS TO THE PHASE 1 CONSTRUCTION STAGING AREA. THE BASIS OF BEARINGS ON THIS PLAN IS TAKEN FROM CONSTRUCTION PLANS PREPARED BY SEPTA FOR THE ARDMORE TRANSIT CENTER, DATED MARCH OF 2016.

THE HORIZONTAL DATUM FOR THIS PLAN IS BASED ON THE PENNSYLVANIA STATE PLANE COORDINATE SYSTEM, NAD83, SOUTH ZONE.

MERION TWP PHASE 1B ARY EASEMENT AREA = 1,383 S.F. +/-

| ET STREET, 13TH FLOOR, PHILADELPHIA, PA 19107 | E LINE<br>EASEMENT EXHIBIT PLAN<br>SIT CENTER | ESS TE DURATION = +/- 8 MONTHS TO BEGIN<br>HIS AFTER N.T.P.<br>EXTENT OF TEMPORARY CONSTRUCTION EASEMENT<br>CONSTRUCTION BARRIER | MERION TWP PHASE 1<br>NARY SHARED ACCESS EASEMENT AREA = 669 S.F. + | DRIZONTAL DATUM FOR THIS PLAN IS BASED ON THE SYLVANIA STATE PLANE COORDINATE SYSTEM, NAD83, I ZONE. | ASIS OF BEARINGS ON THIS PLAN IS TAKEN FROM<br>RUCTION PLANS PREPARED BY SEPTA FOR THE ARDMORE<br>IT CENTER, DATED MARCH OF 2016. | XHIBIT PLAN IS PREPARED TO SHOW A TEMPORARY E.<br>E REAR OF 45 AND 47 AND A POTRION OF 43 E. LA<br>O SERVE AS ACCESS DURING CONSTRUCTION TO 45,<br>LANCASTER AVENUE. |  |
|-----------------------------------------------|-----------------------------------------------|----------------------------------------------------------------------------------------------------------------------------------|---------------------------------------------------------------------|------------------------------------------------------------------------------------------------------|-----------------------------------------------------------------------------------------------------------------------------------|----------------------------------------------------------------------------------------------------------------------------------------------------------------------|--|
| JMBER REV                                     | R NUUMBER                                     | 10' Wide Shared Access Easement - Temporary Parking Plan                                                                         | ·                                                                   |                                                                                                      | IORE                                                                                                                              | EASEMENT<br>LANCASTER<br>, 47 AND                                                                                                                                    |  |