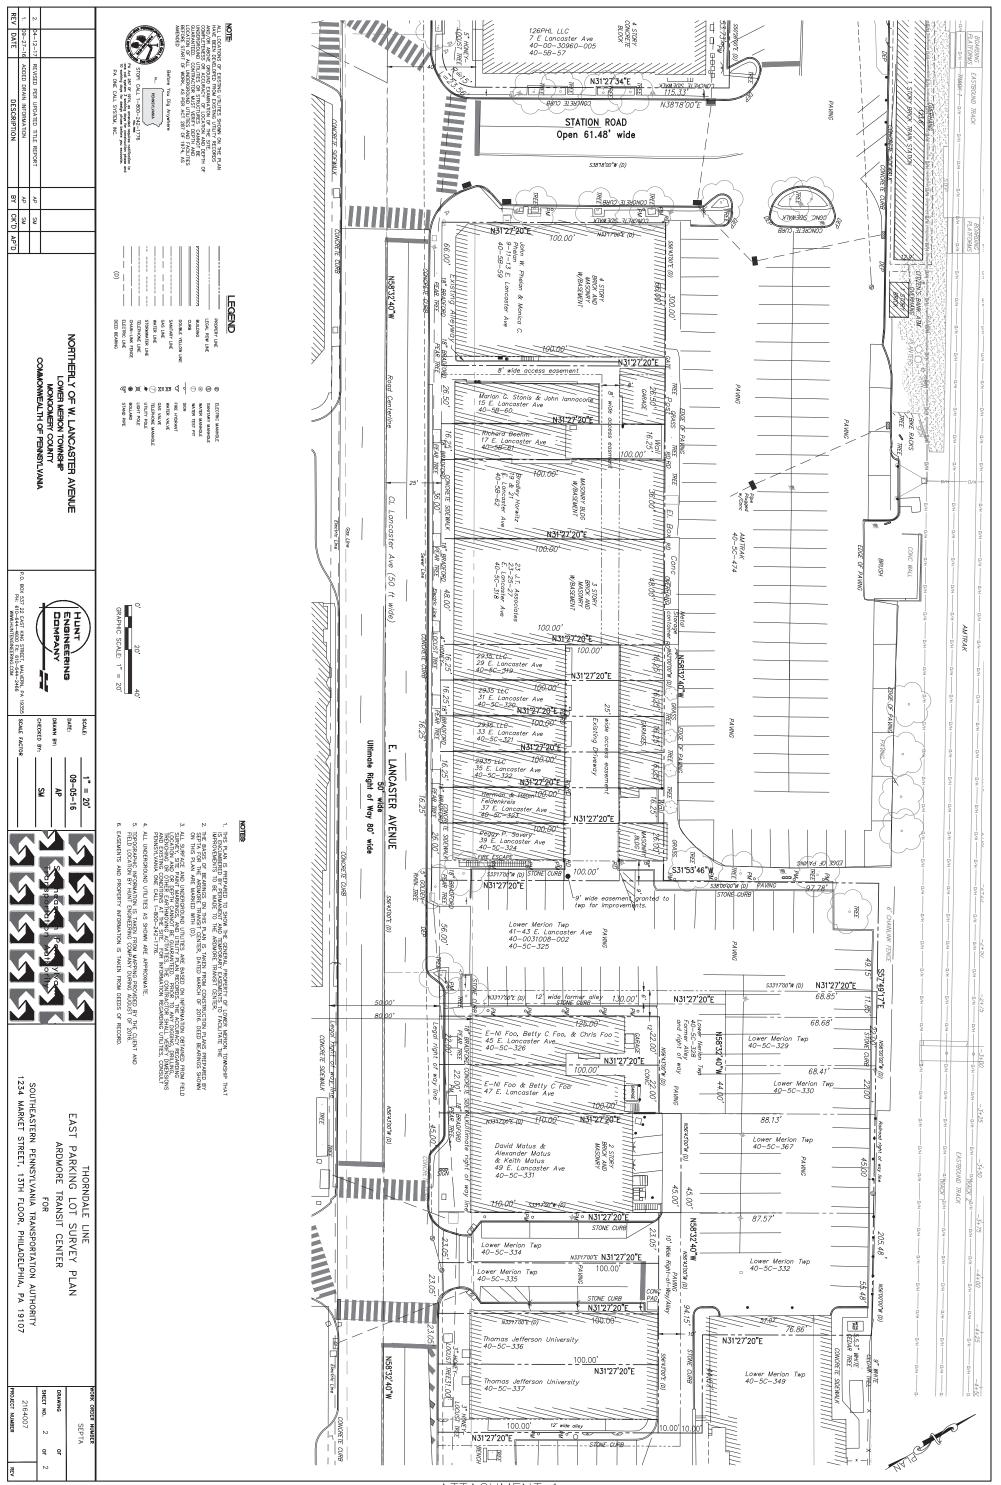

| ' EASEMENT<br>FOR                                                                                                                    |
| REV                            | _        | ନ କ                  |                | ĒR              |         |                                           | ASEMENT                        | Platform Temporary Easement            |                                          |                                                                                                |                                                                                                                             | Z<br>T                                                                                                                               |





SEPTA and Township West Parking Lot - Existing Conditions



| EXTENT OF TEMPORARY CONSTRUCTION EASEMENT<br>CONSTRUCTION BARRIER<br>+/-30 MONTHS TO BEGIN AT N.T.P.<br>THORNDALE LINE<br>ALL PHASE FULL DURATION<br>ARDMORE TRANSIT CENTER<br>FOR<br>TERN PENNSYLVANIA TRANSPORTATION AUTHORITY<br>ET STREET, 13TH FLOOR, PHILADELPHIA, PA 19107 | Township West Parking Lot -<br>Construction Vehicle Access Easement | MERION TWP ALL PHASE<br>RARY EASEMENT AREA = 3,778 S.F. +/- | XHIBIT PLAN IS PREPARED TO SHOW A TEMPORARY EASEMENT<br>I THE PROPERTY OF THE LOWER MERION TOWNSHIP FOR<br>SS TO THE PHASE 1 CONSTRUCTION STAGING AREA.<br>ASIS OF BEARINGS ON THIS PLAN IS TAKEN FROM<br>IRUCTION PLANS PREPARED BY SEPTA FOR THE ARDMORE<br>SIT CENTER, DATED MARCH OF 2016.<br>ORIZONTAL DATUM FOR THIS PLAN IS BASE