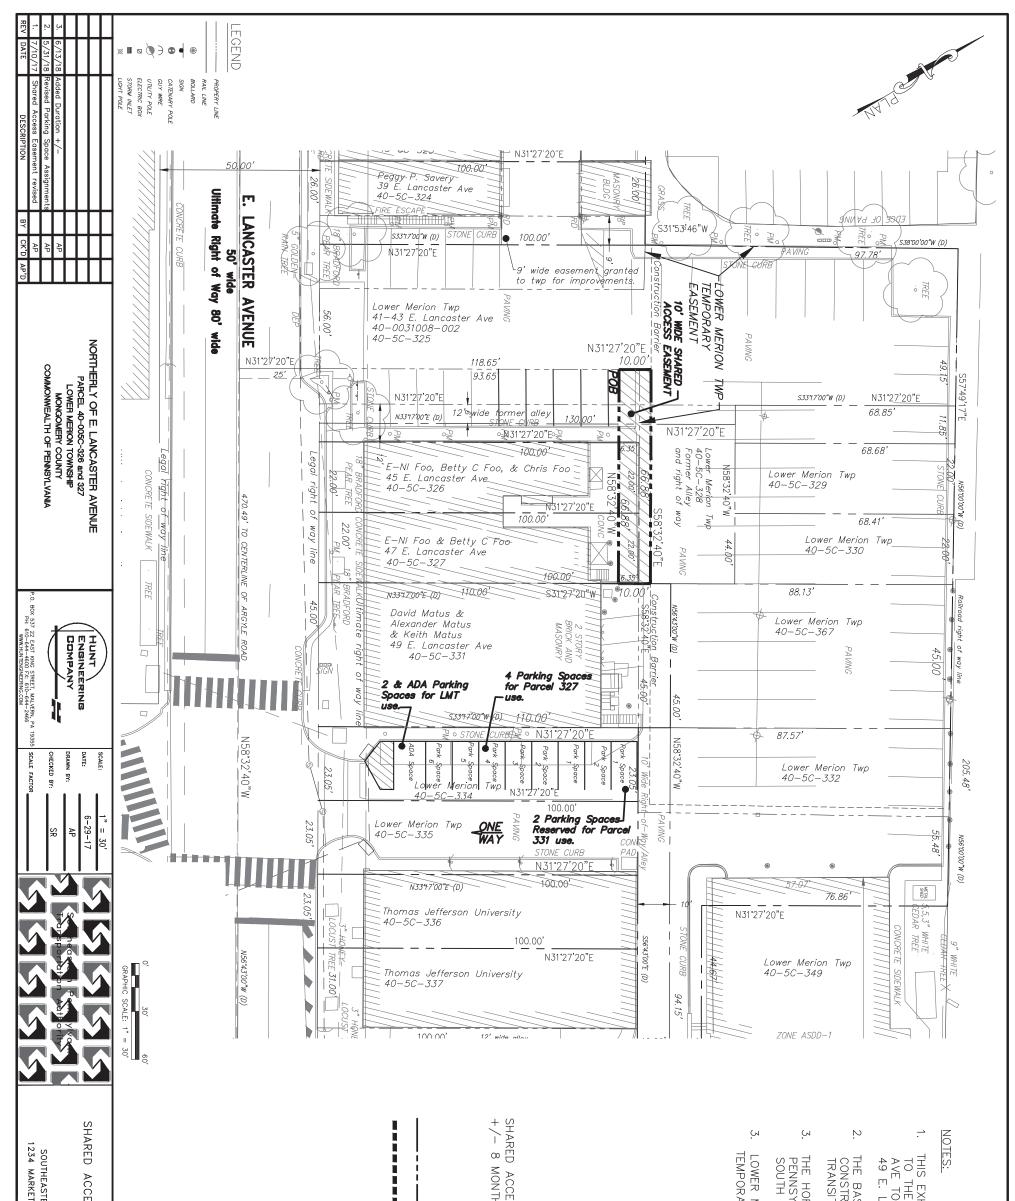

THE HORIZONTAL DATUM FOR THIS PLAN IS BASED ON THE PENNSYLVANIA STATE PLANE COORDINATE SYSTEM, NAD83, SOUTH ZONE.

MERION TWP PHASE 1B ARY EASEMENT AREA = 1,383 S.F. +/-

| ET STREET, 13TH FLOOR, PHILADELPHIA, PA 19107 | E LINE<br>EASEMENT EXHIBIT PLAN<br>SIT CENTER | ESS TE DURATION = +/- 8 MONTHS TO BEGIN<br>HIS AFTER N.T.P.<br>EXTENT OF TEMPORARY CONSTRUCTION EASEMENT<br>CONSTRUCTION BARRIER | MERION TWP PHASE 1<br>NARY SHARED ACCESS EASEMENT AREA = 669 S.F. + | DRIZONTAL DATUM FOR THIS PLAN IS BASED ON THE SYLVANIA STATE PLANE COORDINATE SYSTEM, NAD83, I ZONE. | ASIS OF BEARINGS ON THIS PLAN IS TAKEN FROM<br>RUCTION PLANS PREPARED BY SEPTA FOR THE ARDMORE<br>IT CENTER, DATED MARCH OF 2016. | XHIBIT PLAN IS PREPARED TO SHOW A TEMPORARY E.<br>E REAR OF 45 AND 47 AND A POTRION OF 43 E. LA<br>O SERVE AS ACCESS DURING CONSTRUCTION TO 45,<br>LANCASTER AVENUE. |  |
|-----------------------------------------------|-----------------------------------------------|----------------------------------------------------------------------------------------------------------------------------------|---------------------------------------------------------------------|------------------------------------------------------------------------------------------------------|-----------------------------------------------------------------------------------------------------------------------------------|----------------------------------------------------------------------------------------------------------------------------------------------------------------------|--|
| JMBER REV                                     | R NUUMBER                                     | 10' Wide Shared Access Easement - Temporary Parking Plan                                                                         | ·                                                                   |                                                                                                      | IORE                                                                                                                              | EASEMENT<br>LANCASTER<br>, 47 AND                                                                                                                                    |  |